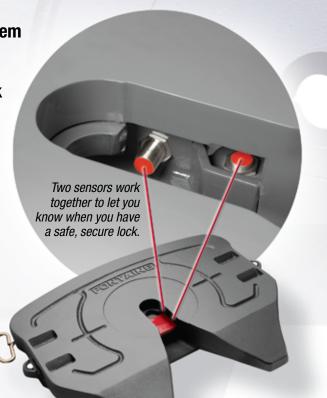

## Get a lock on the latest Technology Fontaine SmartLock™

- The Fontaine SmartLock<sup>™</sup> System uses two electronic sensors to let you know if the kingpin is correctly positioned in the lock
- Improves driver safety and prevents false coupling
- Reduces the possibility of personal injury and property damage
- Provides an additional safety check to supplement driver's visual inspection and pull-test
- Rugged design and construction for maximum reliability, durability and performance

The in-cab light illuminates green with a successful coupling. Then the system monitors the sensors and warns the driver with a red light if a change occurs.

FONTAINE