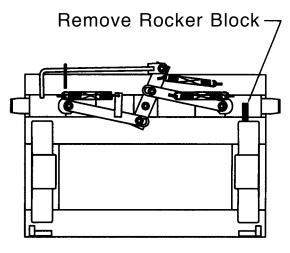

When replacing an old style Fontaine fifth wheel with the new No-Slack® you will need to modify your mounting bracket by removing the rocker block as shown in figure 1 (next page). A 1" square by 3-1/8" replacement block is included with your new No-Slack®. Find the style and mounting height of your fifth wheel in Table 1 below to determine the height of the rocker block required. Shorten the rocker block as shown in the table. Mounting heights of 8" and above do not require rocker blocks.

#### Figure 1

**AWB Slide** 

**MWS Slide** 

Remove This Block

Fifth Wheel AFP & FMA Style Brackets

AWS Slide

**AWS Slide** 