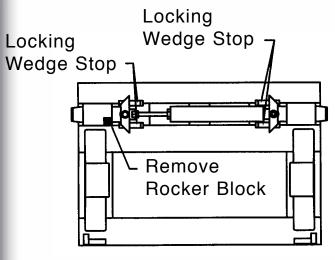

Install your No-Slack® and locate the new rocker block as shown in Figure 2 for your model fifth wheel.

With your No-Slack® installed, locate the new rocker block as shown in the various model configurations in Figure 2 (page). Tack weld the block and tilt the fifth wheel forward to make sure it contacts the new rocker block and clears all parts of the locking system. Check and make sure there is no interference with the air cylinder (if air operated fifth wheel) or the latching mechanism in a slide. Weld the rocker block in place.

### BULLETING

Figure 2

**Frame Mount** 

(FMA)