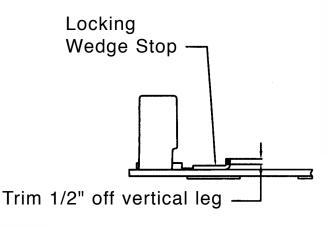

When replacing an old style Fontaine fifth wheel with the new No-Slack® you will need to modify your mounting bracket by removing the rocker block as shown in figure 1 (next page). A 1" square by 3-1/8" replacement block is included with your new No-Slack®. Find the style and mounting height of your fifth wheel in Table 1 below to determine the height of the rocker block required. Shorten the rocker block as shown in the table. Mounting heights of 8" and above do not require rocker blocks.

#### Figure 1

**AWB Slide** 

**MWS Slide** 

Remove This Block

Fifth Wheel AFP & FMA Style Brackets

AWS Slide

**AWS Slide** 