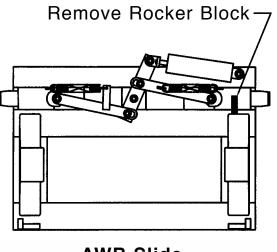

When replacing an old style Fontaine fifth wheel with the new No-Slack® you will need to modify your mounting bracket by removing the rocker block as shown in figure 1 (next page). A 1" square by 3-1/8" replacement block is included with your new No-Slack®. Find the style and mounting height of your fifth wheel in Table 1 below to determine the height of the rocker block required. Shorten the rocker block as shown in the table. Mounting heights of 8" and above do not require rocker blocks.

#### Figure 1

**AWB Slide** 

**MWS Slide** 

Remove This Block

Fifth Wheel AFP & FMA Style Brackets

AWS Slide

**AWS Slide** 