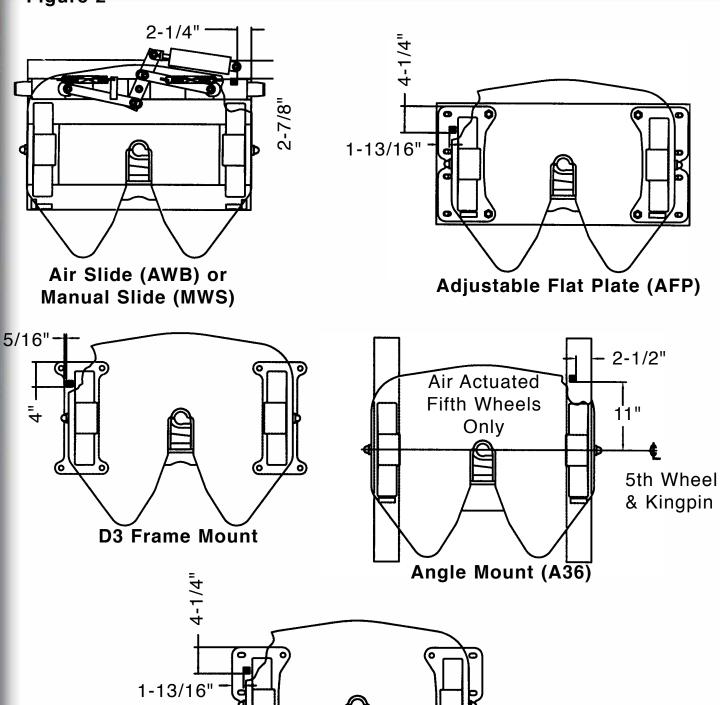

Install your No-Slack® and locate the new rocker block as shown in Figure 2 for your model fifth wheel.

With your No-Slack® installed, locate the new rocker block as shown in the various model configurations in Figure 2 (page). Tack weld the block and tilt the fifth wheel forward to make sure it contacts the new rocker block and clears all parts of the locking system. Check and make sure there is no interference with the air cylinder (if air operated fifth wheel) or the latching mechanism in a slide. Weld the rocker block in place.

#### Table 1

| Mounting Style                      | <b>Mounting Height</b> | Rocker Block Height |
|-------------------------------------|------------------------|---------------------|
| Adjustable Flat Plate (AFP)         | 6-3/4"<br>7-3/4"       | 2-3/8"<br>3-1/8"    |
| Air & Manual Slide (AWB, AWS,& MWS) | 6-3/4"<br>7-3/4"       | 1-1/2"<br>2"        |
| Angle Mount (A36)                   | 6-1/4"<br>7-1/4"       | 1-1/2"<br>2"        |
| D3 Frame Mount                      | 6-3/8"<br>7-3/8"       | 2-3/8"<br>3-1/8"    |
| Frame Mount (FMA)                   | 6-3/8"<br>7-3/8"       | 2-3/8"<br>3-1/8"    |

### BULLETING

Figure 2

**Frame Mount** 

(FMA)