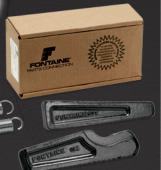

## FONTAINE NO-SLACK

KIT-RPR-6000L The best repair solution for replacing No-Slack® jaw, wedge and springs